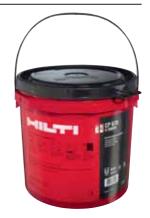

<sup>1)</sup> at 75°F/24°C, 50% relative humidity

CP 670 6kg

Volume per unit 4000 ml

|      | Sales pack<br>quantity | Item number |
|------|------------------------|-------------|
| Pail | 1                      | 376023      |