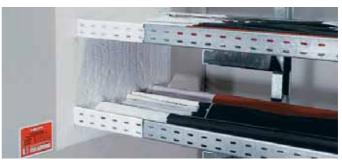

## Applications

- Permanent firestopping of blank openings, cables, cable trays, non-combustible and combustible pipes in medium to large wall and floor openings
- Ideal for large openings

## Advantages

- Solvent- and silicone-free
- Fully functional immediately after installation
- Smoke tight