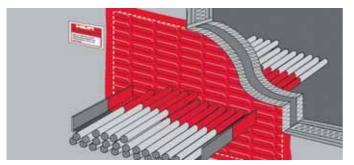

## Applications

- Permanent firestopping of blank openings, cables, cable trays, non-combustible and combustible pipes in medium to large wall and floor openings
- Ideal for large openings